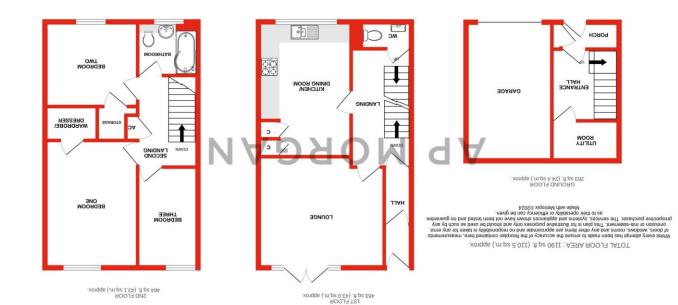

The front of property offers a block-paved drive space fit for parking multiple vehicles and access to the properties garage.

The ground floor comprises: a welcoming porch & entrance hall, and access to the utility room.

The first-floor landing establishes: the spacious lounge features a set of glazed double doors that open into the garden of the property, the modern kitchen/dining room of the house is a versatile room with generous space and offers the following integral appliances; a sink, gas hob and oven. This floor also features a WC.

The second-floor landing presents: bedroom one is an ample double with an integral wardrobe/dresser, bedroom two is a further double also benefitting from integral storage and bedroom three is a comfortable single. The bathroom of the property offers a washbasin, bath/shower and WC.

# **Details:**

 Porch

 Entrance Hall

 Utility Room

 Landing

 Kitchen/dining room 15' x 10'4" (4.57m x 3.15m) Both max

 Lounge 12'4" x 14'1" (3.76m x 4.3m) Both max

 WC 2'4" x 5'7" (0.7m x 1.7m) Both max

 Second landing

 Bedroom one 14'2" x 10' (4.32m x 3.05m) Both max

 Bedroom two ` 9'5" x 10' (2.87m x 3.05m) Both max

 Bedroom three 11'1" x 6'7" (3.38m x 2m) Both max

Bathroom 6' x 6'5" (1.83m x 1.96m) Both max