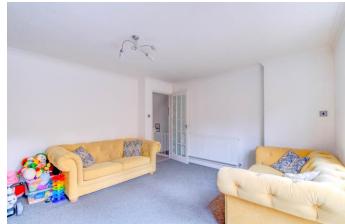

The first-floor landing establishes: the spacious lounge features a set of glazed double doors that open into the garden of the property, the modern kitchen/dining room of the house is a versatile room with generous space and offers the following integral appliances; a sink, gas hob and oven. This floor also features a WC.

# **Details:**

 Porch

 Entrance Hall

 Utility Room

 Landing

 Kitchen/dining room 15' x 10'4" (4.57m x 3.15m) Both max

 Lounge 12'4" x 14'1" (3.76m x 4.3m) Both max

 WC 2'4" x 5'7" (0.7m x 1.7m) Both max