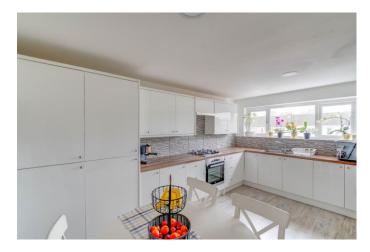

The first-floor landing establishes: the spacious lounge features a set of glazed double doors that open into the garden of the property, the modern kitchen/dining room of the house is a versatile room with generous space and offers the following integral appliances; a sink, gas hob and oven. This floor also features a WC.

# **Details:**

 Porch

 Entrance Hall

 Utility Room

 Landing

 Kitchen/dining room 15' x 10'4" (4.57m x 3.15m) Both max

 Lounge 12'4" x 14'1" (3.76m x 4.3m) Both max

 WC 2'4" x 5'7" (0.7m x 1.7m) Both max