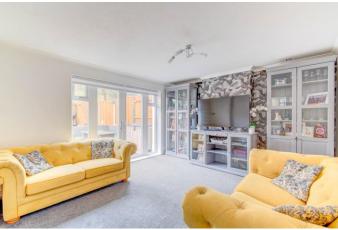

The first-floor landing establishes: the spacious lounge features a set of glazed double doors that open into the garden of the property, the modern kitchen/dining room of the house is a versatile room with generous space and offers the following integral appliances; a sink, gas hob and oven. This floor also features a WC.