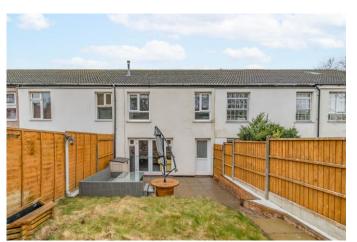

To the rear is a versatile, private garden space laid to an initial slab patio, with the central space stepped up to an area laid to lawn and an additional paved area. This garden features a further paved section to the back, this space also has a rear exit gate and fenced borders.