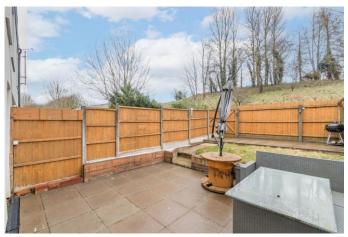

To the rear is a versatile, private garden space laid to an initial slab patio, with the central space stepped up to an area laid to lawn and an additional paved area. This garden features a further paved section to the back, this space also has a rear exit gate and fenced borders.