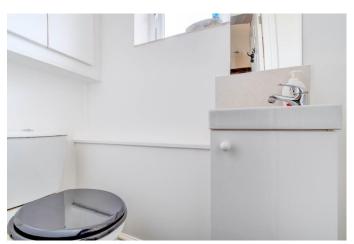

The first-floor landing establishes: the spacious lounge features a set of glazed double doors that open into the garden of the property, the modern kitchen/dining room of the house is a versatile room with generous space and offers the following integral appliances; a sink, gas hob and oven. This floor also features a WC.

# **Details:**

 Porch

 Entrance Hall

 Utility Room

 Landing

 Kitchen/dining room 15' x 10'4" (4.57m x 3.15m) Both max

 Lounge 12'4" x 14'1" (3.76m x 4.3m) Both max

 WC 2'4" x 5'7" (0.7m x 1.7m) Both max