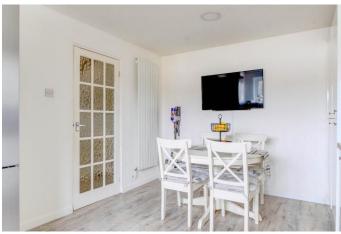

The first-floor landing establishes: the spacious lounge features a set of glazed double doors that open into the garden of the property, the modern kitchen/dining room of the house is a versatile room with generous space and offers the following integral appliances; a sink, gas hob and oven. This floor also features a WC.

# **Details:**

 Porch

 Entrance Hall

 Utility Room

 Landing

 Kitchen/dining room 15' x 10'4" (4.57m x 3.15m) Both max

 Lounge 12'4" x 14'1" (3.76m x 4.3m) Both max

 WC 2'4" x 5'7" (0.7m x 1.7m) Both max